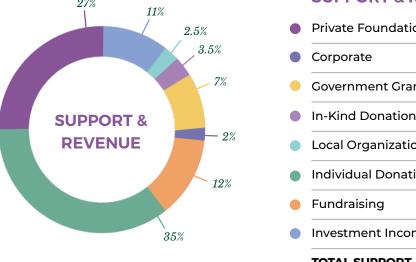

#### **SUPPORT & REVENUE**

| TOTAL SUPPORT & REVENUE                | \$2,800,375* |
|----------------------------------------|--------------|
| Investment Income                      | \$297,586    |
| <ul><li>Fundraising</li></ul>          | \$339,107    |
| <ul><li>Individual Donations</li></ul> | \$966,907    |
| Local Organizations                    | \$76,714     |
| In-Kind Donations                      | \$98,285     |
| Government Grant                       | \$189,000    |
| <ul><li>Corporate</li></ul>            | \$63,794     |
| <ul><li>Private Foundations</li></ul>  | \$768,982    |

\*Please note: The Mercy Learning Center Endowment Fund received \$1,000,000 in contributions. This value is not included in the support and revenue total.