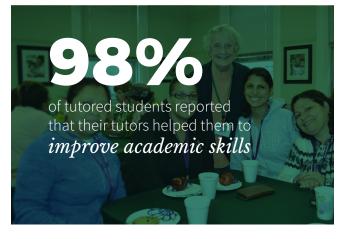

### Literacy & Life Skills Tutoring Program

- Each student is matched with a volunteer tutor to study reading, math, citizenship, or a specialized subject.
- Levels progress from English Language Acquisition to Adult Basic Education (I, II, III) to GED® and NEDP® prep.
- Students with jobs often gravitate toward the Tutoring Program due to its flexibility and the opportunity to cultivate meaningful, multi-faceted relationships with tutors.

of mothers report that the program helped them to be better parents.

100%

4-5 year olds were developmentally ready for Kindergarten