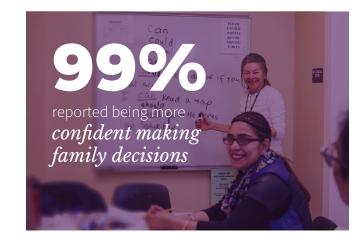

of mothers report that the program helped them to be better parents.

100%

4-5 year olds were developmentally ready for Kindergarten