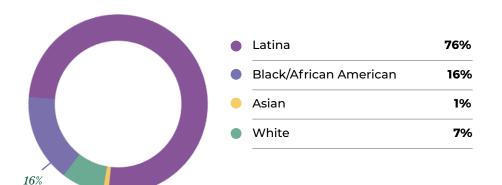

From July 1, 2018 to June 30, 2019, Mercy Learning Center served

1,327 women & children.

Mercy Learning Center's students are catalyzing the change that Bridgeport so desperately needs. They commit, each and every day, to juggling work and family responsibilities so that they can meet their academic goals. Increasingly more women are coming to MLC with little or no basic education, and simply desire the opportunity to learn in a safe place. Once women begin their educational journeys, they are often inspired by other students to set new goals. Your support creates the environment to ignite this empowerment.